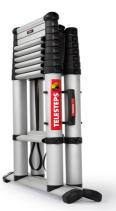

## COMBI 2,3 M

| Art. no:         | 60623-501 |
|------------------|-----------|
| No. of treads:   | 6 + 2     |
| Tread width:     | 90 mm     |
| Working height:  | 3,1 m     |
| Length, extended | : 2,3 m   |
| Length, closed:  | 0,71 m    |
| Width:           | 0,69 m    |
| Weight:          | 14,5 kg   |

## **COMBI 3,0 M**

| Art. n | 0.          | 60630-501 |
|--------|-------------|-----------|
|        |             |           |
| INO. 0 | f treads:   | 8 + 2     |
| Tread  | width:      | 90 mm     |
| Worki  | ng height:  | 3,8 m     |
| Lengt  | h, extended | : 3,0 m   |
| Lengt  | h, closed:  | 0,78 m    |
| Width  | :           | 0,77 m    |
| Weigh  | nt:         | 19,5 kg   |