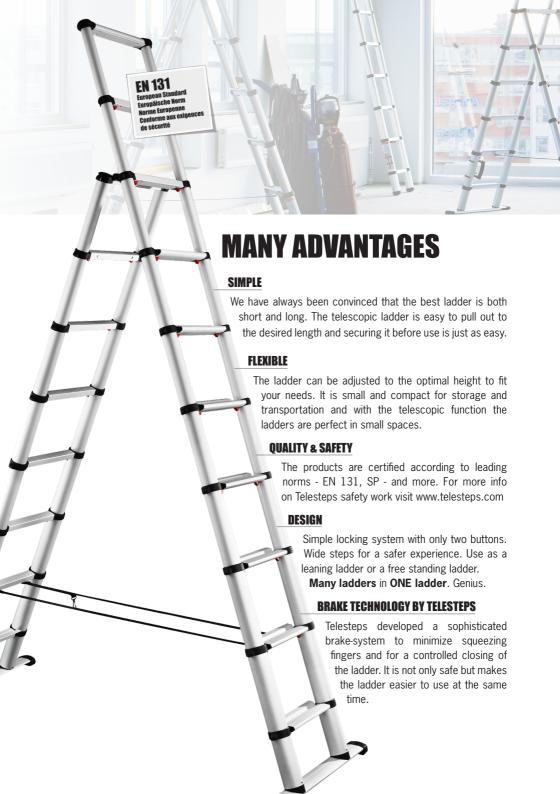

## COMBI 2,3 M

| Art. no:         | 60623-501 |
|------------------|-----------|
| No. of treads:   | 6 + 2     |
| Tread width:     | 90 mm     |
| Working height:  | 3,1 m     |
| Length, extended | : 2,3 m   |
| Length, closed:  | 0,71 m    |
| Width:           | 0,69 m    |
| Weight:          | 14,5 kg   |

## **COMBI 3,0 M**

| Art. n | 0.          | 60630-501 |
|--------|-------------|-----------|
|        |             |           |
| INO. 0 | f treads:   | 8 + 2     |
| Tread  | width:      | 90 mm     |
| Worki  | ng height:  | 3,8 m     |
| Lengt  | h, extended | : 3,0 m   |
| Lengt  | h, closed:  | 0,78 m    |
| Width  | :           | 0,77 m    |
| Weigh  | nt:         | 19,5 kg   |