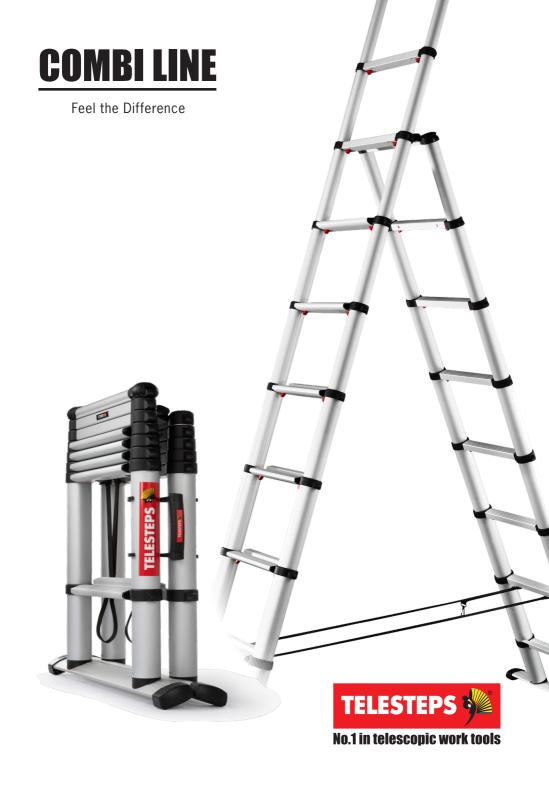

## COMBI 2,3 M

| Art. no:         | 60623-501 |
|------------------|-----------|
| No. of treads:   | 6 + 2     |
| Tread width:     | 90 mm     |
| Working height:  | 3,1 m     |
| Length, extended | : 2,3 m   |
| Length, closed:  | 0,71 m    |
| Width:           | 0,69 m    |
| Weight:          | 14,5 kg   |

## **COMBI 3,0 M**

| Art. n | 0.          | 60630-501 |
|--------|-------------|-----------|
|        |             |           |
| INO. 0 | f treads:   | 8 + 2     |
| Tread  | width:      | 90 mm     |
| Worki  | ng height:  | 3,8 m     |
| Lengt  | h, extended | : 3,0 m   |
| Lengt  | h, closed:  | 0,78 m    |
| Width  | :           | 0,77 m    |
| Weigh  | nt:         | 19,5 kg   |