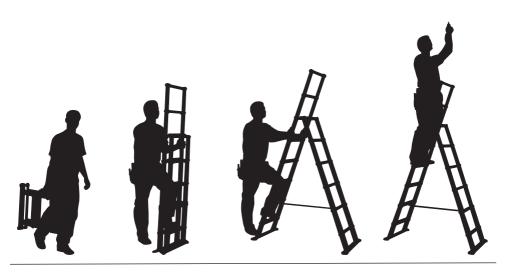

## COMBI 2,3 M

| Art. no:         | 60623-501 |
|------------------|-----------|
| No. of treads:   | 6 + 2     |
| Tread width:     | 90 mm     |
| Working height:  | 3,1 m     |
| Length, extended | : 2,3 m   |
| Length, closed:  | 0,71 m    |
| Width:           | 0,69 m    |
| Weight:          | 14,5 kg   |

## **COMBI 3,0 M**

| Art. n | 0.          | 60630-501 |
|--------|-------------|-----------|
|        |             |           |
| INO. 0 | f treads:   | 8 + 2     |
| Tread  | width:      | 90 mm     |
| Worki  | ng height:  | 3,8 m     |
| Lengt  | h, extended | : 3,0 m   |
| Lengt  | h, closed:  | 0,78 m    |
| Width  | :           | 0,77 m    |
| Weigh  | nt:         | 19,5 kg   |